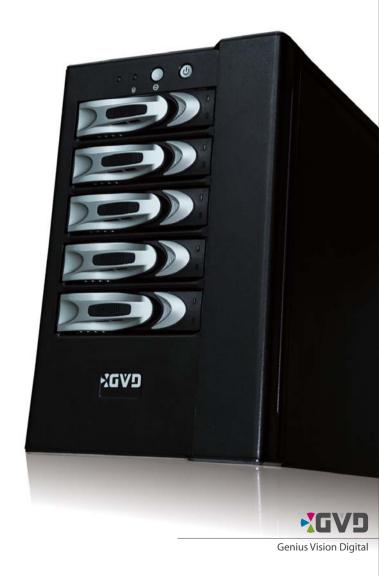

ar x 4                                                 |  |  |  |  |
| Dimensions<br>(DxWxH) mm           | 330 x 177 x 280                                          |  |  |  |  |
| Power Consumption                  | 250 W                                                    |  |  |  |  |
| Power Supply                       | 400W, Single                                             |  |  |  |  |
| Voltage                            | 100~240VAC(50~60Hz)                                      |  |  |  |  |
| Remote Access                      | E100 / E200 / HD NVR Client /<br>Web Client / PDA Client |  |  |  |  |
|                                    | ***************************************                  |  |  |  |  |

\*All specifications are subject to change without noti

M200 Series