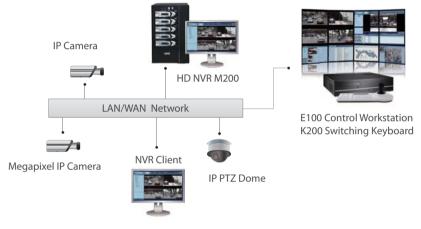

-sized installations with extra video storage requirements, including retails, branch offices and other multisite applications.

- Industrial mini server chassis
- Optional High Performance Raid Support
- Up to five HDDs for extensive storage in small to medium installation

#### Key Feature

- Pre-built 16, 24 or 32 channel licenses with 5 hard disk trays for flexible video recording
- Optional High Performance Raid Support for high data availability
- Supports large data throughput for multiple megapixel cameras triplex video functions
- Easy video export function with DVD, USB or network disk drives
- Equips with the reliable and robust DOM-based virus resistant Windows embedded platform
- Operates with GVD HD NVR Client to meet the needs of simple remote monitoring

## System Diagram



## Camera Support List









**Panasonic** 





IQinVision ∕⊚°

















CIVB





















**PROBE** 





#### Storage Capability

| Model | Channel | Compression | Resolution | FPS | 7  | 10 | 15 | 30 |
|-------|---------|-------------|------------|-----|----|----|----|----|
| M200  | 16      | MPEG4       | D1         | Day | 62 | 47 | 33 | 18 |
|       | 16      | H.264       | 1.3M       |     | 24 | 18 | 13 | 7  |
|       | 16      | H.264       | 2.0M       |     | 19 | 14 | 10 |    |
|       | 16      | H.264       | 3.0M       |     | 12 | 9  | 6  |    |
| M200  | 24      | MPEG4       | D1         |     | 50 | 37 | 26 | 14 |
|       | 24      | H.264       | 1.3M       |     | 16 | 12 | 8  | 4  |
|       | 24      | H.264       | 2.0M       |     | 12 | 9  |