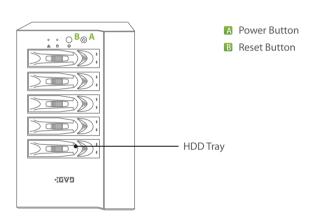

ssion | Resolution | FPS | 7  | 10 | 15 | 30 |
|-------|---------|-------------|------------|-----|----|----|----|----|
| M200  | 16      | MPEG4       | D1         | Day | 62 | 47 | 33 | 18 |
|       | 16      | H.264       | 1.3M       |     | 24 | 18 | 13 | 7  |
|       | 16      | H.264       | 2.0M       |     | 19 | 14 | 10 |    |
|       | 16      | H.264       | 3.0M       |     | 12 | 9  | 6  |    |
| M200  | 24      | MPEG4       | D1         |     | 50 | 37 | 26 | 14 |
|       | 24      | H.264       | 1.3M       |     | 16 | 12 | 8  | 4  |
|       | 24      | H.264       | 2.0M       |     | 12 | 9  | 7  |    |



#### Vertical Market

Retails, offices building and other multisite applications.

# **HD NVR Standalone**

Desktop NVR with extended storage

## Front Panel Layout



## Rear Panel Layout



### Hardware Specification

| Model No                           | M200                                                     |  |  |  |  |
|------------------------------------|----------------------------------------------------------|--|--|--|--|
| Processor                          | Intel Core2 Duo E7500                                    |  |  |  |  |
| Memory                             | DDR2-800 4G                                              |  |  |  |  |
| Operation System                   | Windows XP Embedded OS                                   |  |  |  |  |
| Hard Disk Drive<br>(Hot Swappable) | 5 (4 for RAID optional)                                  |  |  |  |  |
| RAID Level                         | RAID 0,1,5 (Optional)