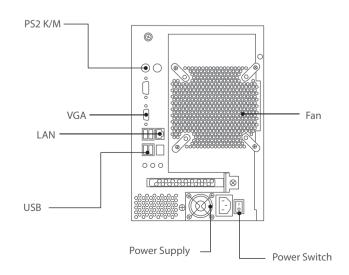

| 7  | 10 | 15 | 30 |
|-------|---------|-------------|------------|-----|----|----|----|----|
| M200  | 16      | MPEG4       | D1         | Day | 62 | 47 | 33 | 18 |
|       | 16      | H.264       | 1.3M       |     | 24 | 18 | 13 | 7  |
|       | 16      | H.264       | 2.0M       |     | 19 | 14 | 10 |    |
|       | 16      | H.264       | 3.0M       |     | 12 | 9  | 6  |    |
| M200  | 24      | MPEG4       | D1         |     | 50 | 37 | 26 | 14 |
|       | 24      | H.264       | 1.3M       |     | 16 | 12 | 8  | 4  |
|       | 24      | H.264       | 2.0M       |     | 12 | 9  | 7  |    |



#### Vertical Market

Retails, offices building and other multisite applications.

# **HD NVR Standalone**

Desktop NVR with extended storage

## Front Panel Layout



## Rear Panel Layout



### Hardware Specification

| Model No                           | M200                                                     |  |  |  |  |
|------------------------------------|----------------------------------------------------------|--|--|--|--|
| Processor                          | Intel Core2 Duo E7500                                    |  |  |  |  |
| Memory                             | DDR2-800 4G                                              |  |  |  |  |
| Operation System                   | Windows XP Embedded OS                                   |  |  |  |  |
| Hard Disk Drive<br>(Hot Swappable) | 5 (4 for RAID optional)                                  |  |  |  |  |
| RAID Level                         | RAID 0,1,5 (Optional)                                    |  |  |  |  |